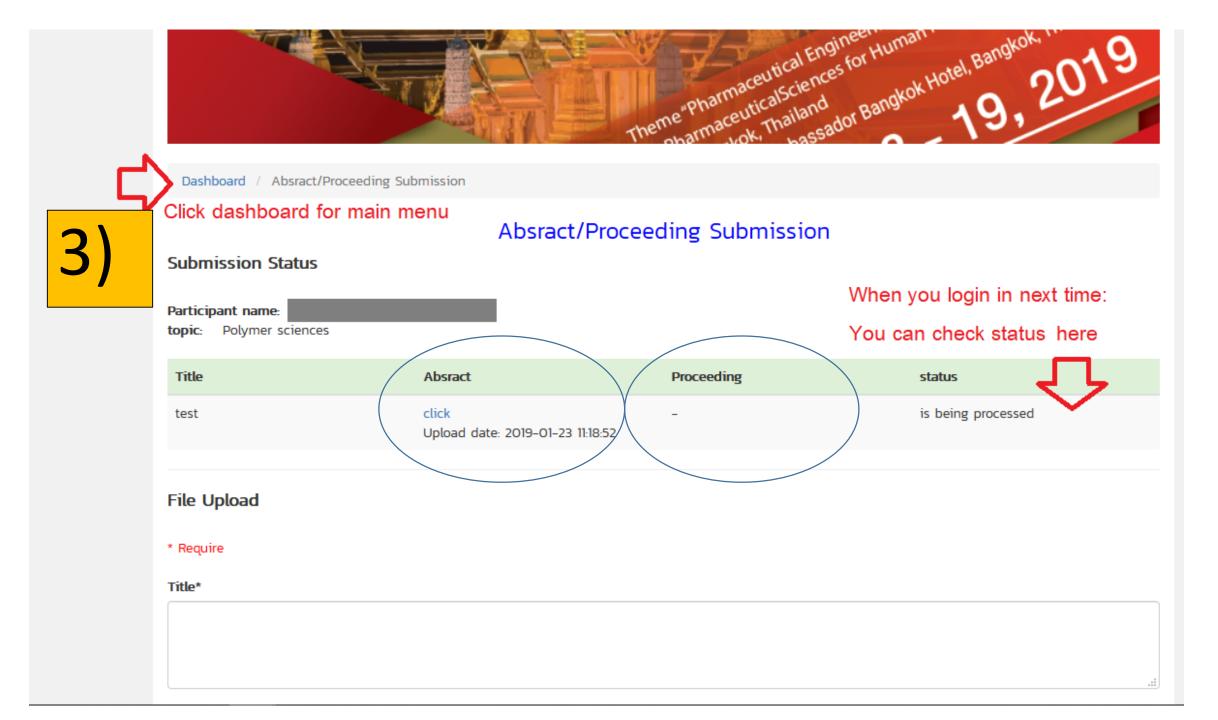

| 1)<br>Click Dashboard<br>for back menu |                                                                                               | A second | the state of the s |
|----------------------------------------|-----------------------------------------------------------------------------------------------|-------------------------------------------------------------------------------------------------------------------------------------------------------------------------------------------------------------------------------------------------------------------------------------------------------------------------------------------------------------------------------------------------------------------------------------------------------------------------------------------------------------------------------------------------------------------------------------------------------------------------------------------------------------------------------------------------------------------------------------------------------------------------------------------------------------------------------------------------------------------------------------------------------------------------------------------------------------------------------------------------------------------------------------------------------------------------------------------------------------------------------------------------------------------------------------------------------------------------------------------------------------------------------------------------------------------------------------------------------------------------------------------------------------------------------------------------------------------------------------------------------------------------------------------------------------------------------------------------------------------------------------------------------------------------------------------------------------------------------------------------------------------------------------------------------------------------------------------------------------------------------------------------------------------------------------------------------------------------------------------------------------------------------------------------------------------------------------------------------------------------------|--------------------------------------------------------------------------------------------------------------------------------------------------------------------------------------------------------------------------------------------------------------------------------------------------------------------------------------------------------------------------------------------------------------------------------------------------------------------------------------------------------------------------------------------------------------------------------------------------------------------------------------------------------------------------------------------------------------------------------------------------------------------------------------------------------------------------------------------------------------------------------------------------------------------------------------------------------------------------------------------------------------------------------------------------------------------------------------------------------------------------------------------------------------------------------------------------------------------------------------------------------------------------------------------------------------------------------------------------------------------------------------------------------------------------------------------------------------------------------------------------------------------------------------------------------------------------------------------------------------------------------------------------------------------------------------------------------------------------------------------------------------------------------------------------------------------------------------------------------------------------------------------------------------------------------------------------------------------------------------------------------------------------------------------------------------------------------------------------------------------------------|
|                                        | Dashboard / Participant Profile You cannot edit - your information I Login information Email* | Participant Profile                                                                                                                                                                                                                                                                                                                                                                                                                                                                                                                                                                                                                                                                                                                                                                                                                                                                                                                                                                                                                                                                                                                                                                                                                                                                                                                                                                                                                                                                                                                                                                                                                                                                                                                                                                                                                                                                                                                                                                                                                                                                                                           | Confirm Password*                                                                                                                                                                                                                                                                                                                                                                                                                                                                                                                                                                                                                                                                                                                                                                                                                                                                                                                                                                                                                                                                                                                                                                                                                                                                                                                                                                                                                                                                                                                                                                                                                                                                                                                                                                                                                                                                                                                                                                                                                                                                                                              |