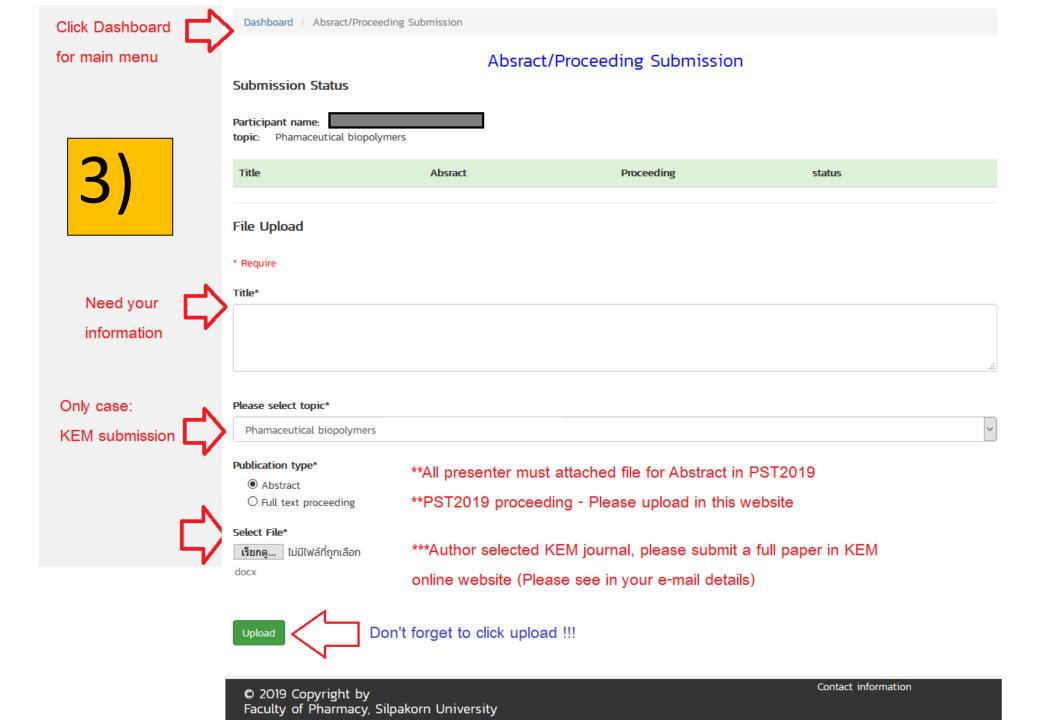

| 1)<br>Click Dashboard<br>for back menu |                                                                                               | A second | the state of the s |
|----------------------------------------|-----------------------------------------------------------------------------------------------|-------------------------------------------------------------------------------------------------------------------------------------------------------------------------------------------------------------------------------------------------------------------------------------------------------------------------------------------------------------------------------------------------------------------------------------------------------------------------------------------------------------------------------------------------------------------------------------------------------------------------------------------------------------------------------------------------------------------------------------------------------------------------------------------------------------------------------------------------------------------------------------------------------------------------------------------------------------------------------------------------------------------------------------------------------------------------------------------------------------------------------------------------------------------------------------------------------------------------------------------------------------------------------------------------------------------------------------------------------------------------------------------------------------------------------------------------------------------------------------------------------------------------------------------------------------------------------------------------------------------------------------------------------------------------------------------------------------------------------------------------------------------------------------------------------------------------------------------------------------------------------------------------------------------------------------------------------------------------------------------------------------------------------------------------------------------------------------------------------------------------------|--------------------------------------------------------------------------------------------------------------------------------------------------------------------------------------------------------------------------------------------------------------------------------------------------------------------------------------------------------------------------------------------------------------------------------------------------------------------------------------------------------------------------------------------------------------------------------------------------------------------------------------------------------------------------------------------------------------------------------------------------------------------------------------------------------------------------------------------------------------------------------------------------------------------------------------------------------------------------------------------------------------------------------------------------------------------------------------------------------------------------------------------------------------------------------------------------------------------------------------------------------------------------------------------------------------------------------------------------------------------------------------------------------------------------------------------------------------------------------------------------------------------------------------------------------------------------------------------------------------------------------------------------------------------------------------------------------------------------------------------------------------------------------------------------------------------------------------------------------------------------------------------------------------------------------------------------------------------------------------------------------------------------------------------------------------------------------------------------------------------------------|
|                                        | Dashboard / Participant Profile You cannot edit - your information I Login information Email* | Participant Profile                                                                                                                                                                                                                                                                                                                                                                                                                                                                                                                                                                                                                                                                                                                                                                                                                                                                                                                                                                                                                                                                                                                                                                                                                                                                                                                                                                                                                                                                                                                                                                                                                                                                                                                                                                                                                                                                                                                                                                                                                                                                                                           | Confirm Password*                                                                                                                                                                                                                                                                                                                                                                                                                                                                                                                                                                                                                                                                                                                                                                                                                                                                                                                                                                                                                                                                                                                                                                                                                                                                                                                                                                                                                                                                                                                                                                                                                                                                                                                                                                                                                                                                                                                                                                                                                                                                                                              |